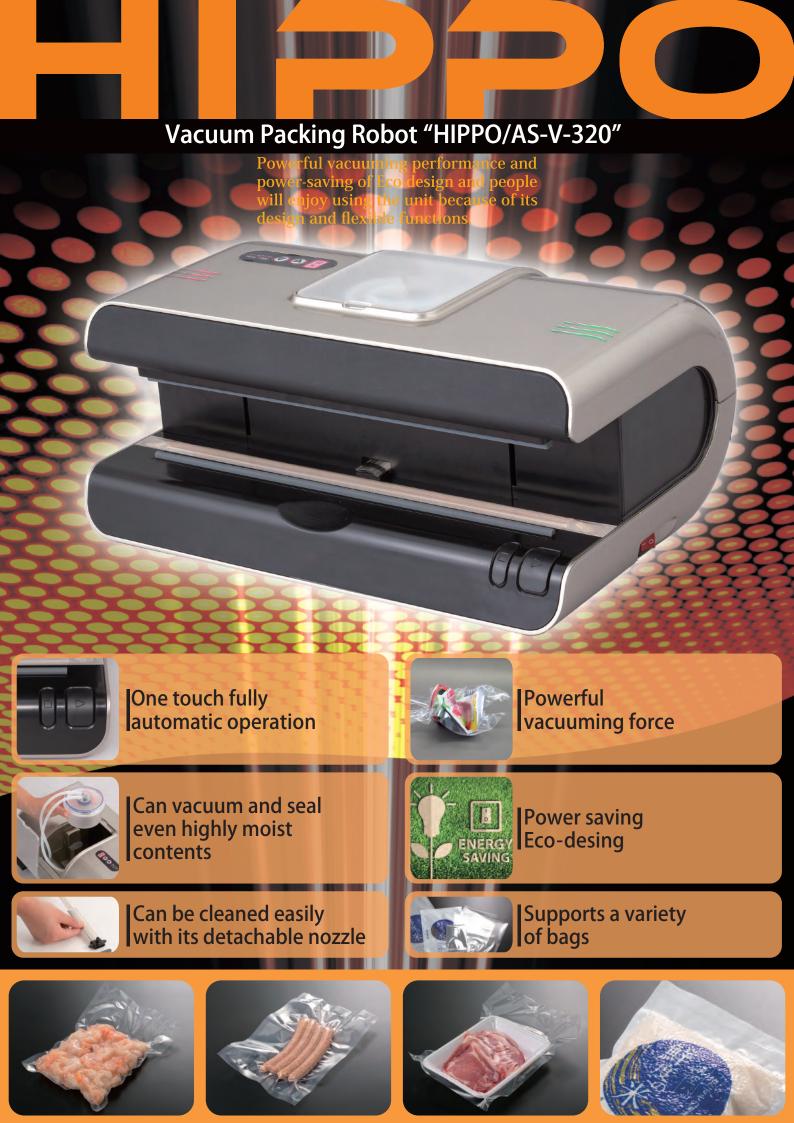

HIPPO can be used not only in factories but also for over the counter sales with its sophisticated design.
Packs neatly regardless of the pouch material or the contents.