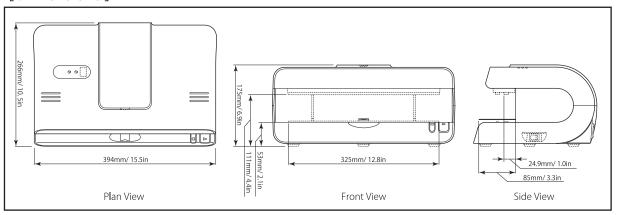

## [Dimensions]

| Seal width        | : 5 mm / 0.19 in                                           |
|-------------------|------------------------------------------------------------|
| Seal length       | : 300 mm / 11.8 in                                         |
| Sealing time      | : 1∼9 sec                                                  |
| Vacuuming time    | : Max. 60 sec                                              |
| Power consumption | : 200 W                                                    |
| Supported bags    | : Width: 300 mm,<br>Thickness:~0.18 mm ( 7mil ) , flat bag |
| Dimensions        | : W 394 × D 266 × H 175.3 mm<br>W 15.5 × D 10.5 × H 6.9 in |